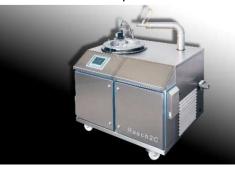

## RASCH Compact-Cristallizer Type R2C

This tempering unit can handle chocolate masses (WITHOUT inclusions). Compared to other tempering units, it offers a bigger cooling surface and a second cooling level for optimal tempering results and a complete heat exchange within the chocolate itself. During handling, this leads to a better mass viscosity. The closed warmwater circuit with a circulating pump guarantees a quick water distribution within the tempering system. The integrated chocolate pump is up to approved Rasch technology and design reflects modern hygienic standard. The conveying distance for piping systems is up to 5 m. Moreover, there is an option to heat small tanks within the warmwater circuit. Warm water connections for e.g. tanks or further piping on demand. Integration of a heat-exchange system is planned as an additional option.