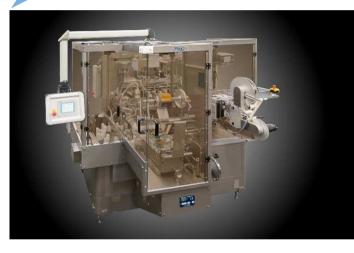

## **RASCH Special Wrapping machine** Type RSU with feeding system RTX

Modular and modern wrapping machine for round (symmetrical) products such as eggs, barrels or balls in front folding or double twist rapping. Additional option: string station. Capacity: up to 400 upm Comes with robotic picker type **RTX.**