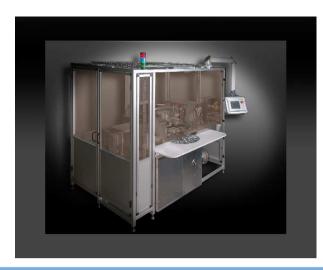

# RASCH Universal Wrapping Machine

#### <u>Type RU 2</u> Modular and modern wrapping machine for diverse products such as flat bottom articles, eggs, balls, barrels and hollow figures in several folding styles.

#### Quick change overs!

Additional options: string attachment Capacity: up to 160 upm