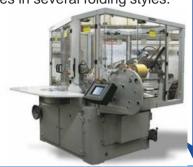

## RASCH Special Wrapping Machine Type RG / RGE

Wrapping machine for diverse products such as flat bottom articles, eggs, balls, barrels and hollow figures in several folding styles. Capacity:

up to 70 upm

#### <u>Type RU 2</u> Modular and modern wrapping machine for diverse products such as flat bottom articles, eggs, balls, barrels and hollow figures in several folding styles.