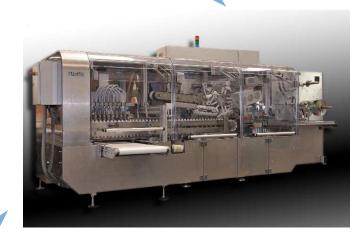

## RASCH Special Wrapping Machine Type RKS 2

Wrapping machine designed for products with flat bottom, wrapping in bottom folding. Can be equipped with several feeding systems (e.g. SV4/RTX). Capacity: up to 400 upm