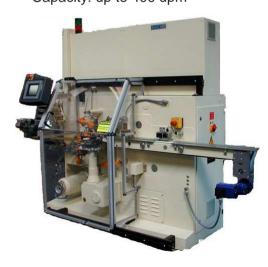

## RASCH Special Wrapping Machine Type RKS 2

Wrapping machine designed for products with flat bottom, wrapping in bottom folding. Can be equipped with several feeding systems (e.g. SV4/RTX). Capacity: up to 400 upm